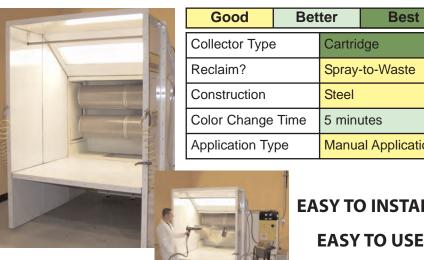

Manual Application

**EASY TO INSTALL, EASY TO USE** 

#### PrimaCell Booth

- o Modular design
- o Simplicity of operation
- o Powder coated panels
- o Flexible design
- o Spray-to-Waste or Reclaim
- o Light fixtures included
- o Electrical panel included

| Good              | Better |                    | Best |
|-------------------|--------|--------------------|------|
| Collector Type    |        | Cartridge          |      |
| Reclaim?          |        | Spray-to-Waste     |      |
| Construction      |        | Steel              |      |
| Color Change Time |        | 1-10 minutes       |      |
| Application Type  |        | Manual Application |      |