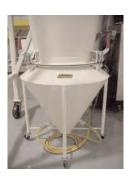

#### **PrimaChange Booth**

- o Small single size for batch coating
- o Low cost
- o Full features including
  - \* Light fixture
  - \* Electrical panel
  - \*Self-Cleaning primary filters
- o Powder coated white or stainless steel

#### PrimaCell Booth

- o Modular design
- o Simplicity of operation
- o Powder coated panels
- o Flexible design
- o Spray-to-Waste or Reclaim
- o Light fixtures included
- o Electrical panel included

| Good              | Better |                    | Best |
|-------------------|--------|--------------------|------|
| Collector Type    |        | Cartridge          |      |
| Reclaim?          |        | Spray-to-Waste     |      |
| Construction      |        | Steel              |      |
| Color Change Time |        | 1-10 minutes       |      |
| Application Type  |        | Manual Application |      |