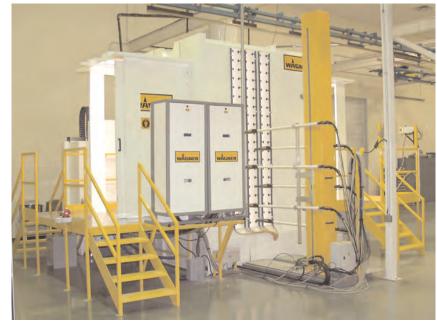

# "Super Series" Family of Booths

SuperCube and SuperTech booths use cutting edge technology. These unique and patented designs have become the leader of the industry. With more than 400 of these booths installed around the world, they continue to be the design imitated by others. These booths include all of the necessary options that allow for the "Quickest Color Change in the Industry". Double wall construction to minimize electrostatic attraction, self-cleaning floors and proven superior airflow will insure the highest quality finishing with the shortest color change time. Unlike other designs offered, these booths include all features as standard.

# SuperCube Booth

- o Patented design
- o Highest technology color change style booth
- o Self cleaning floor
- o Standard in the industry
- o All double wall plastic- PVC Type 2 for easy cleaning and durability
- o Quickest color change available
- o Cyclone technology
- o Includes all tools, light fixtures, and controls