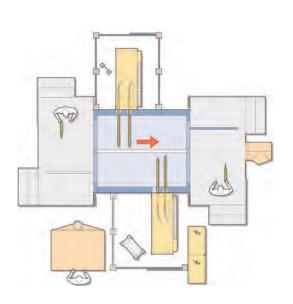

# "Super Series" Family of Booths

SuperCube and SuperTech booths use cutting edge technology. These unique and patented designs have become the leader of the industry. With more than 400 of these booths installed around the world, they continue to be the design imitated by others. These booths include all of the necessary options that allow for the "Quickest Color Change in the Industry". Double wall construction to minimize electrostatic attraction, self-cleaning floors and proven superior airflow will insure the highest quality finishing with the shortest color change time. Unlike other designs offered, these booths include all features as standard.

# "Classic" Family of Booths

The Wagner "Classic" Family of booths is designed to provide many years of dependable service. These booths are "Tried and True" in design. The technology used in these booths has been proven over the years by hundreds of users. The welded construction insures that Wagner booths are true classics in the field of powder coating. Booths include rugged floors, light fixtures in the walls and ceilings (depending on size) and collectors with the best airflow on the market.