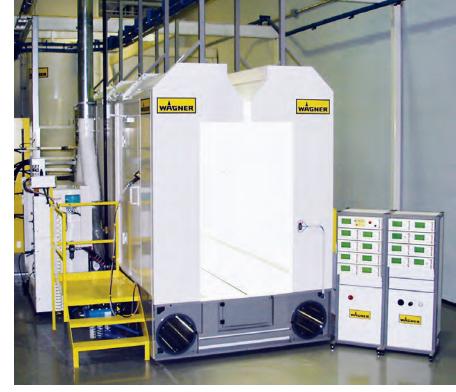

# "Super Series" Family of Booths

SuperCube and SuperTech booths use cutting edge technology. These unique and patented designs have become the leader of the industry. With more than 400 of these booths installed around the world, they continue to be the design imitated by others. These booths include all of the necessary options that allow for the "Quickest Color Change in the Industry". Double wall construction to minimize electrostatic attraction, self-cleaning floors and proven superior airflow will insure the highest quality finishing with the shortest color change time. Unlike other designs offered, these booths include all features as standard.

# SuperCube Booth

- o Patented design
- o Highest technology color change style booth
- o Self cleaning floor
- o Standard in the industry
- o All double wall plastic- PVC Type 2 for easy cleaning and durability
- o Quickest color change available
- o Cyclone technology
- o Includes all tools, light fixtures, and controls

#### **PrimaCube Booth**

- o State-of-the-Art design
- o Hundreds in operation around the world
- o Rapid color change with minimum of floor space
- o Simple cyclone design
- o Easy to color change
- o No color modules needed for reclaim
- o Plastic booth design for color change
- o Complete with tools, light fixtures and controls