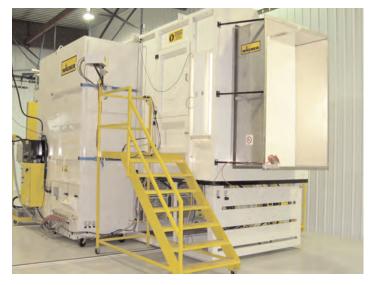

#### **Cartridge Booth**

- o Proven rugged design
- o Simple to operate
- o Color change with additional modules
- o Welded stainless or plastic construction
- o Complete with light fixtures (walls and ceiling) and electrical controls

| Good              | Better                        | Best  |  |
|-------------------|-------------------------------|-------|--|
| Collector Type    | Cartridge                     |       |  |
| Reclaim?          | Reclaim 98% or Spray-to-Waste |       |  |
| Construction      | Steel or Plastic              |       |  |
| Color Change Time | 30 - 45 minutes - Reclaim     |       |  |
| Application Type  | Manual or Auto                | matic |  |