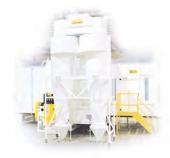

# "Super Series" Family of Booths

SuperCube and SuperTech booths use cutting edge technology. These unique and patented designs have become the leader of the industry. With more than 400 of these booths installed around the world, they continue to be the design imitated by others. These booths include all of the necessary options that allow for the "Quickest Color Change in the Industry". Double wall construction to minimize electrostatic attraction, self-cleaning floors and proven superior airflow will insure the highest quality finishing with the shortest color change time. Unlike other designs offered, these booths include all features as standard.

# SuperCube Booth

- o Patented design
- o Highest technology color change style booth
- o Self cleaning floor
- o Standard in the industry
- o All double wall plastic- PVC Type 2 for easy cleaning and durability
- o Quickest color change available
- o Cyclone technology
- o Includes all tools, light fixtures, and controls