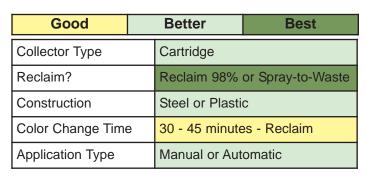

| Good              | Better                        | Best  |  |
|-------------------|-------------------------------|-------|--|
| Collector Type    | Cartridge                     |       |  |
| Reclaim?          | Reclaim 98% or Spray-to-Waste |       |  |
| Construction      | Steel or Plastic              |       |  |
| Color Change Time | 30 - 45 minutes - Reclaim     |       |  |
| Application Type  | Manual or Auto                | matic |  |