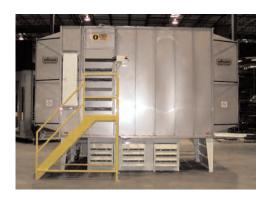

# "Super Series" Family of Booths

SuperCube and SuperTech booths use cutting edge technology. These unique and patented designs have become the leader of the industry. With more than 400 of these booths installed around the world, they continue to be the design imitated by others. These booths include all of the necessary options that allow for the "Quickest Color Change in the Industry". Double wall construction to minimize electrostatic attraction, self-cleaning floors and proven superior airflow will insure the highest quality finishing with the shortest color change time. Unlike other designs offered, these booths include all features as standard.

# SuperCube Booth

- o Patented design
- o Highest technology color change style booth
- o Self cleaning floor
- o Standard in the industry
- o All double wall plastic- PVC Type 2 for easy cleaning and durability
- o Quickest color change available
- o Cyclone technology
- o Includes all tools, light fixtures, and controls

# SuperTech Booth

- o Patented design
- o Highest technology color change style booth
- o Self cleaning floor
- o Standard in the industry
- o All double wall plastic- PVC Type 2 for easy cleaning and durability
- o Quickest color change available