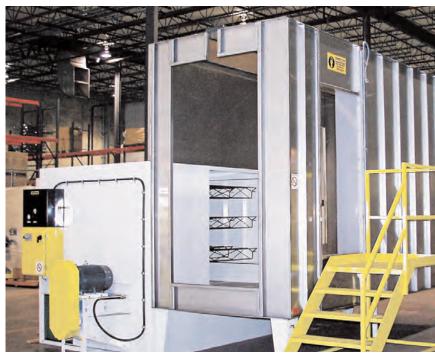

# "Super Series" Family of Booths

SuperCube and SuperTech booths use cutting edge technology. These unique and patented designs have become the leader of the industry. With more than 400 of these booths installed around the world, they continue to be the design imitated by others. These booths include all of the necessary options that allow for the "Quickest Color Change in the Industry". Double wall construction to minimize electrostatic attraction, self-cleaning floors and proven superior airflow will insure the highest quality finishing with the shortest color change time. Unlike other designs offered, these booths include all features as standard.

# SuperTech Booth

- o Patented design
- o Highest technology color change style booth
- o Self cleaning floor
- o Standard in the industry
- o All double wall plastic- PVC Type 2 for easy cleaning and durability
- o Quickest color change available

- o Cyclone technology
- o Includes internal manual stations
- o Most expensive design with internal manual stations
- o Larger footprint than the SuperCube
- o Includes all tools, light fixtures, and controls