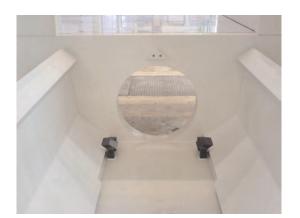

#### **PrimaChange Booth**

- o Small single size for batch coating
- o Low cost
- o Full features including
  - \* Light fixture
  - \* Electrical panel
  - \*Self-Cleaning primary filters
- o Powder coated white or stainless steel

#### **Plenum Booth**

- o Simple design
- Welded stainless or plastic construction
- o Light fixtures included
- o Electrical controls
- o Primary for single color or Spray-to-Waste

| Good              | Better |                                 | Best     |
|-------------------|--------|---------------------------------|----------|
| Collector Type    |        | Cartridge                       |          |
| Reclaim?          |        | Reclaim 98% or Spray-to-Waste   |          |
| Construction      |        | Steel or Plastic                |          |
| Color Change Time |        | 5 - 10 minutes - Spray to Waste |          |
| Application Type  |        | Manual or Au                    | utomatic |