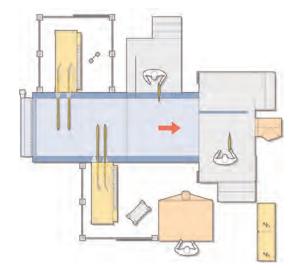

#### **PrimaFlow Booth**

- o Traditional conveyorized design
- o Low cost to purchase and operate
- o Cartridge design capable of multicolor reclaim with module replacement
- o Mild steel or Stainless Steel construction
- o Electrical Panel included
- o Manual or Automatic application

Removable Cartridge Module for quick and simple color changes