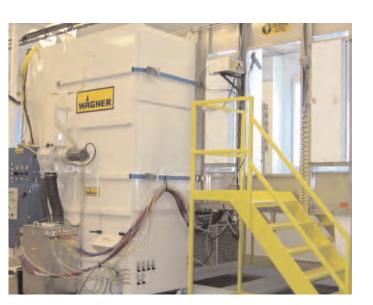

#### **Plenum Booth**

- o Simple design
- Welded stainless or plastic construction
- o Light fixtures included
- o Electrical controls
- o Primary for single color or Spray-to-Waste

| Good              | Better |                                 | Best     |
|-------------------|--------|---------------------------------|----------|
| Collector Type    |        | Cartridge                       |          |
| Reclaim?          |        | Reclaim 98% or Spray-to-Waste   |          |
| Construction      |        | Steel or Plastic                |          |
| Color Change Time |        | 5 - 10 minutes - Spray to Waste |          |
| Application Type  |        | Manual or Au                    | utomatic |